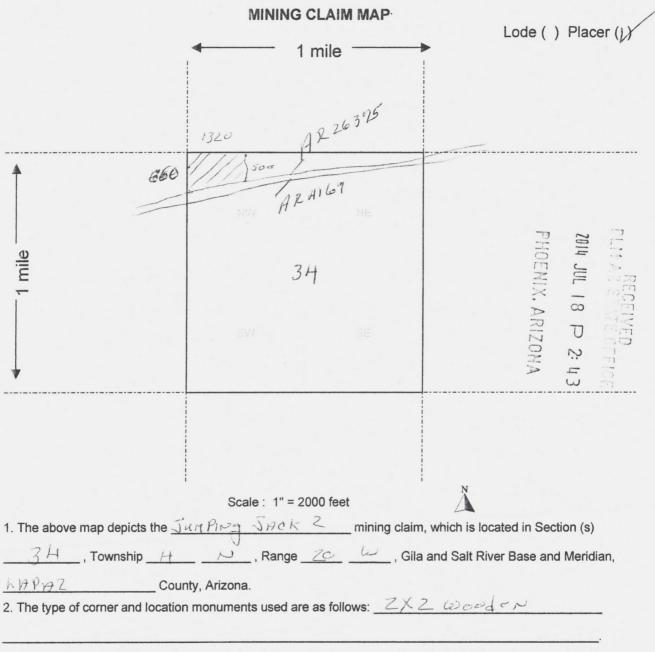

Middle Camp Mine, Middle Camp #2, Last Gasp Assoc, Golf #3, Granite #1, Granite #2, Jumping Jack #2

members of alub to gain arrent

Amend 2 agrices

AMC411908 - AMC411909

GRANITE #1 - GRANITE #2

AMC413311, JUMPING JACK #2

Tom Warren
P. O. Box 1222
Quartzsite, AZ 85346-1222
CMRR7011 1570 0002 0852 9156

Rich Numainville 2450 E. Hobsonway SPC 43 Blythe, CA 92225-4123 CMRR 7011 1570 0002 0852 9163

The mining claims filed are Granite #1 (AMC411908) has 40 acres with 3 locators, Granite #2 has 160 acres with nine locators and Jumping Jack #2 has 43.99 acres with three locators.

A corporation is considered to be a single entity that can hold only 20 acres in a single claim. 43 CFR 3832.22(b) (2). You cannot list as an additional locator on the same association placer claim anyone who has control in the corporation, or is an officer or partner in the corporation, or is related to the corporation or its officers, in order to benefit or gain more acreage than is allowable by law for one entity. Each individual or entity must be independent of the other and locating for their own self-interest.